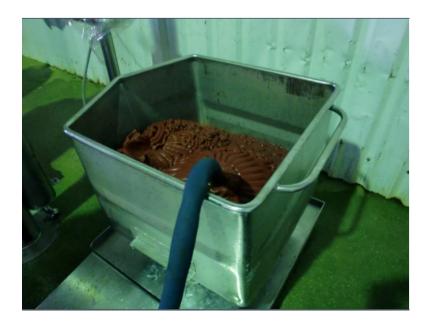

#### **Applications, pumped fluids**

Food markets
Chocolate
Jam,
Honey
Tomato paste
Mayonnese
Mustard
Caramel, sweet
Purées (potatoes, apple, vegetable,...)
Ice cream

Creams

#### **Application: Transfer of tomato paste**

QKD pump with single post hoist Ratio 5:1 Air motor 6" Flow rate up to 40 l/min