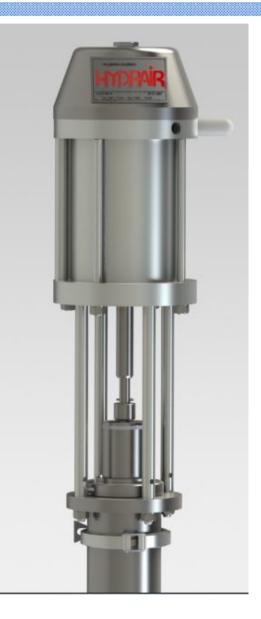

### Pneumatic Piston Pumps. Hydrair QKD Series

- Very high quality materials
- Ideal for medium viscosity fluids
- Can be stripped down and rebuilt in less than 5 minutes
- Pressure up to 60 bar
- Very few parts
- Self-priming and very high suction capability
- Optional range of accesories available:
  - Flowmeters
  - Single post hoist, double post power ram
  - Filters
  - Etc...

#### Pneumatic Piston Pumps Hydrair QKD Series

- Heavy-duty air motor
- Divorced pump

#### Pneumatic Piston Pumps Hydrair QKD Series

- Pressure range 5:1 & 10:1
- Fabricated in stainless steel 316
- High performance air motor of 4-1/4" and 6"
- Delivery per stroke, 320 cc/cycle and 1086 cc/cycle
- Hygienic fittings