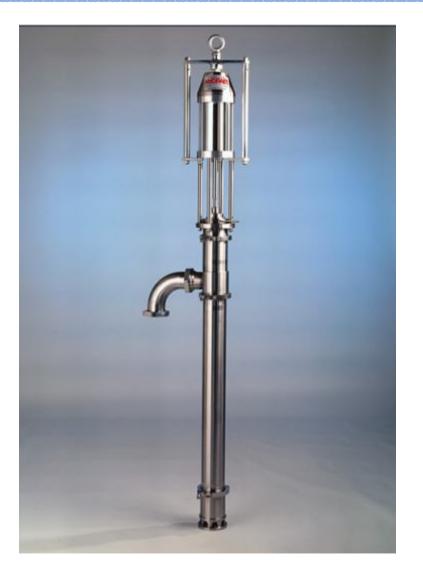

### Pneumatic Piston Pumps. Hydrair QKD Series

- Very high quality materials
- Ideal for medium viscosity fluids
- Can be stripped down and rebuilt in less than 5 minutes
- Pressure up to 60 bar
- Very few parts
- Self-priming and very high suction capability
- Optional range of accesories available:
  - Flowmeters
  - Single post hoist, double post power ram
  - Filters
  - Etc...

#### Pneumatic Piston Pumps Hydrair QKD Series

- Heavy-duty air motor
- Divorced pump

#### Pneumatic Piston Pumps Hydrair QKD Series

- Pressure range 5:1 & 10:1
- Fabricated in stainless steel 316
- High performance air motor of 4-1/4" and 6"
- Delivery per stroke, 320 cc/cycle and 1086 cc/cycle
- Hygienic fittings