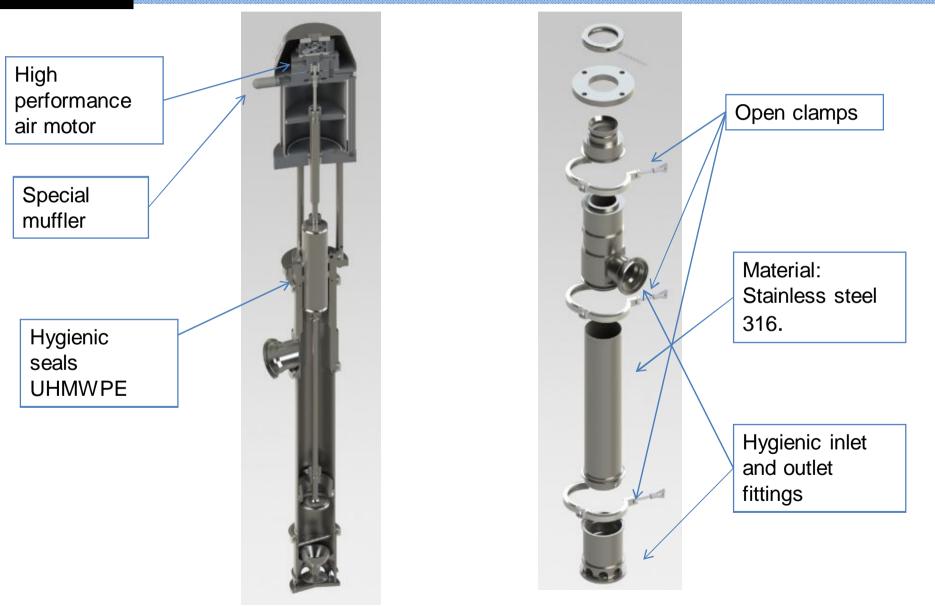

#### Pneumatic Piston Pumps Hydrair QKD Series

- Heavy-duty air motor
- Divorced pump

#### Pneumatic Piston Pumps Hydrair QKD Series

- Pressure range 5:1 & 10:1
- Fabricated in stainless steel 316
- High performance air motor of 4-1/4" and 6"
- Delivery per stroke, 320 cc/cycle and 1086 cc/cycle
- Hygienic fittings