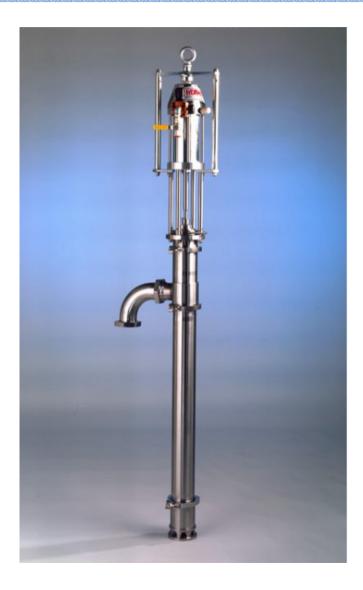

### Pneumatic Piston Pumps. Hydrair QKD Series

- Very high quality materials
- Ideal for medium viscosity fluids
- Can be stripped down and rebuilt in less than 5 minutes
- Pressure up to 60 bar
- Very few parts
- Self-priming and very high suction capability
- Optional range of accesories available:
  - Flowmeters
  - Single post hoist, double post power ram
  - Filters
  - Etc...

#### Pneumatic Piston Pumps Hydrair QKD Series

- Heavy-duty air motor
- Divorced pump

#### Pneumatic Piston Pumps Hydrair QKD Series

- Pressure range 5:1 & 10:1
- Fabricated in stainless steel 316
- High performance air motor of 4-1/4" and 6"
- Delivery per stroke, 320 cc/cycle and 1086 cc/cycle
- Hygienic fittings