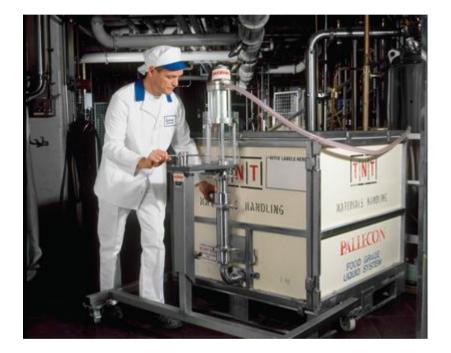

#### Special Equipment Hydrair QKD Series

Mobile system with two jointed 6" pumps. Delivery 60 l/min

Mobile system with a 6" pump. Delivery 30 l/min

Mobile single post hoist with a 6" pump