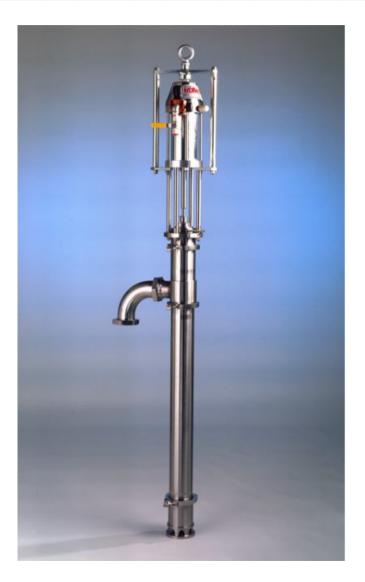

### Pneumatic Piston Pumps Hydrair QKD Series

#### Pneumatic Piston Pumps Hydrair QKD Series

- Pressure range 5:1 & 10:1
- Fabricated in stainless steel 316
- High performance air motor of 4-1/4" and 6"
- Delivery per stroke, 320 cc/cycle and 1086 cc/cycle
- Hygienic fittings