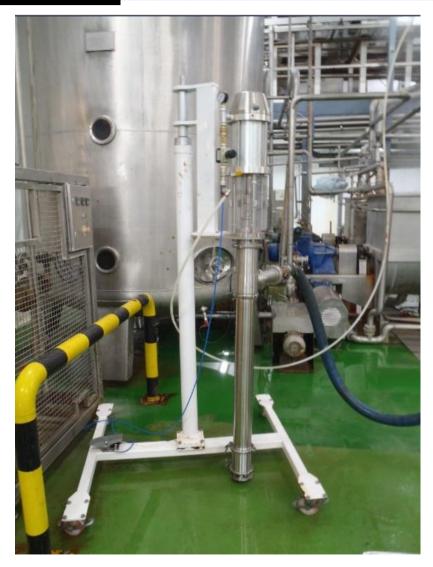

#### **Application: Transfer of tomato paste**

QKD pump with single post hoist Ratio 5:1 Air motor 6" Flow rate up to 40 l/min