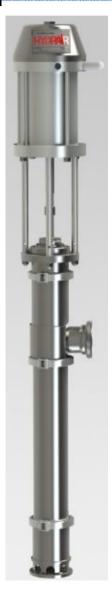

### Pneumatic Piston Pumps. Hydrair QKD Series

- Very high quality materials
- Ideal for medium viscosity fluids
- Can be stripped down and rebuilt in less than 5 minutes
- Pressure up to 60 bar
- Very few parts
- Self-priming and very high suction capability
- Optional range of accesories available:
  - Flowmeters
  - Single post hoist, double post power ram
  - Filters
  - Etc...

#### Pneumatic Piston Pumps Hydrair QKD Series

- Heavy-duty air motor
- Divorced pump

#### Pneumatic Piston Pumps Hydrair QKD Series

- Pressure range 5:1 & 10:1
- Fabricated in stainless steel 316
- High performance air motor of 4-1/4" and 6"
- Delivery per stroke, 320 cc/cycle and 1086 cc/cycle
- Hygienic fittings