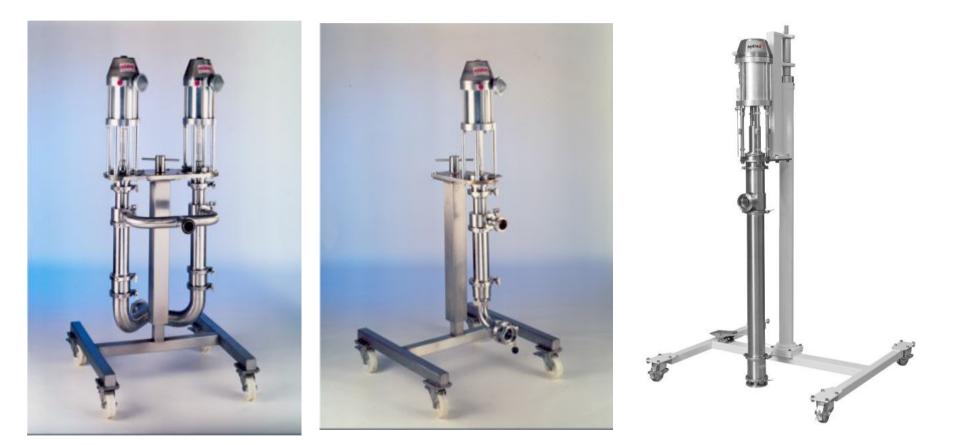

#### Special Equipment Hydrair QKD Series

Mobile system with two jointed 6" pumps. Delivery 60 l/min

Mobile system with a 6" pump. Delivery 30 l/min

Mobile single post hoist with a 6" pump